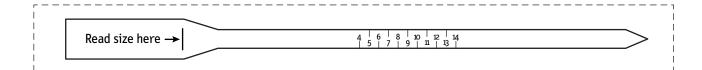

## UNCHECK ALL "SCALE TO FIT PAGE" CHECKBOXES WHEN PRINTING

- 1. Print this page and cut out the Ring Sizer shown above. Cut a small slit next to the arrow.
- 2. Place the Ring Sizer around your finger, then slip the pointed end through slit with the numbers facing out.
- 3. Tighten the Ring Sizer by pulling the pointed end toward your finger.

  The fit should be snug but comfortable for thin rings and slightly looser for wider rings.
- 4. Simply read the number pointed to by the arrow next to "Read Size Here".

2

If you have an existing ring available, it is easy to align the ring with one of the circles above. Simply place the existing ring with **the inside edge of the ring** fitting against the matching circle.