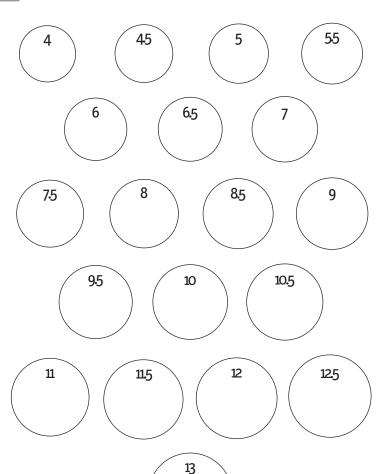

  The fit should be snug but comfortable for thin rings and slightly looser for wider rings.
- 4. Simply read the number pointed to by the arrow next to "Read Size Here".

2

If you have an existing ring available, it is easy to align the ring with one of the circles above. Simply place the existing ring with **the inside edge of the ring** fitting against the matching circle.